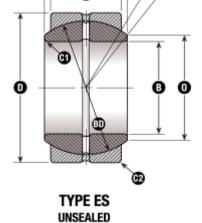

## **SPECIFICATIONS**

Sealed No

Ball Width **W** .875" ±0.005

Shaft Fillet Max

Housing Fillet Max

9 .011"

2 .039"

Static Radial Load 3 37,359 Lbf Dynamic Radial Load 3 12,605 Lbf