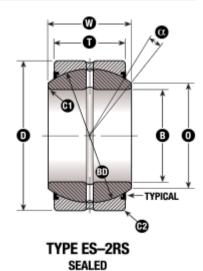

## **SPECIFICATIONS**

Sealed Yes

Ball Bore Diameter B 1 1/2" [1.500"] ±0.0005

Ball Diameter Ref

Tilt Angle 2

Shoulder Diameter Ref

Shaft Fillet Max

Housing Fillet Max

B 2.155"

6 deg

1.630"

1.630"

3.023"

Static Radial Load 3 84,379 Lbf Dynamic Radial Load 3 28,129 Lbf

\*Stainless option is available in most sizes.

- 1 All tolerances in this catalog are before the outer races are fractured and before application of dry film lubricant
- 2 Seals may reduce tilt angle
- 3 Ultimate loads for the bearings in this catalog are approximately 1.5 times the catalog load ratings